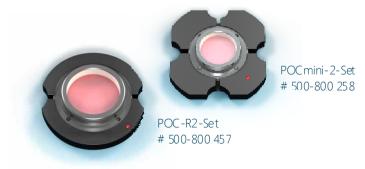

There are two versions of the system which differ in size: POC-R2 und POCmini-2. Both systems can be used on inverse as well as on upright microscopes and offer 4 different possible applications: Open Cultivation, Closed Cultivation, Open Perfusion and Closed Perfusion.

## APPLICATION EXAMPLE POC-SYSTEMS

POC-R2-SET

Closed Perfusion

Example: System's setup for Open Cultivation

POCmini-2-SET

Closed Cultivation

Open Cultivation

FURTHER INFORMATION: