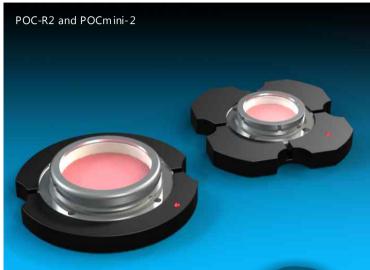

## APPLICATION EXAMPLE

PeCon's innovative chamber systems POC-R2 and POCmini-2 (Perfusion Open and Closed) create *in vitro* conditions in the medium by way of regulating the parameters temperature, pH-value and  $O_2$ -value while using different microscopic methods. Short- as well as long-term cultivation and observation of cell and tissue cultures can be performed.

There are two versions of the system which differ in size: POC-R2 und POCmini-2. Both systems can be used on inverse as well as on upright microscopes and offer 4 different possible applications: Open Cultivation, Closed Cultivation, Open Perfusion and Closed Perfusion.