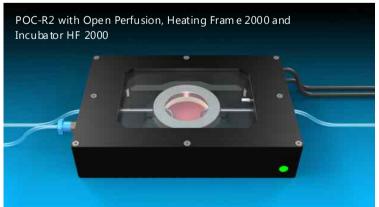

The POC-Systems may be used in combination with many different Heating Inserts, Cooling/Heating Inserts, Incubators and CO<sub>2</sub>-Covers.

## APPLICATION EXAMPLE POC-SYSTEMS

POC-R2-SET

Closed Perfusion

Example: System's setup for Open Cultivation

POCmini-2-SET

Closed Cultivation

Open Cultivation

FURTHER INFORMATION:

Closed Perfusion

Example: System's setup for