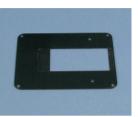

## Insert PP-Set for Piezo Z-Stage (Prior) $+ CO_2$ -Covers PP

Insert PP-Set frame and base plate for Petri dish

Base plate for Lab-Tek

Base plate for Ibidi chamber

The Insert PP-Set consists of the frame and 3 base plates. The two  $CO_2$ -Covers marked with \* can be used together with the set but are not included.

Frame and base plate with Petri dish 35

Base plate with Lab-Tek

Base plate with Ibidi chamber