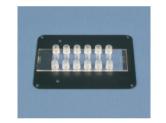

## Insert PP-Set for Piezo Z-Stage (Prior) $+ CO_2$ -Covers PP

Insert PP-Set frame and base plate for Petri dish

Base plate for Lab-Tek

Base plate for Ibidi chamber

The Insert PP-Set consists of the frame and 3 base plates. The two  $CO_2$ -Covers marked with \* can be used together with the set but are not included.

Frame and base plate with Petri dish 35

Base plate with Lab-Tek

Base plate with Ibidi chamber