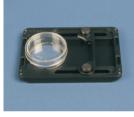

## Insert PP-Set for Piezo Z-Stage (Prior) $+ CO_2$ -Covers PP

Insert PP-Set frame and base plate for Petri dish

Base plate for Lab-Tek

Base plate for Ibidi chamber

The Insert PP-Set consists of the frame and 3 base plates. The two  $CO_2$ -Covers marked with \* can be used together with the set but are not included.

Frame and base plate with Petri dish 35

Base plate with Lab-Tek

Base plate with Ibidi chamber