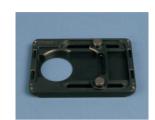

## Insert PP-Set for Piezo Z-Stage (Prior) $+ CO_2$ -Covers PP

Insert PP-Set frame and base plate for Petri dish

Base plate for Lab-Tek

Base plate for Ibidi chamber

The Insert PP-Set consists of the frame and 3 base plates. The two  $CO_2$ -Covers marked with \* can be used together with the set but are not included.

Frame and base plate with Petri dish 35

Base plate with Lab-Tek

Base plate with Ibidi chamber