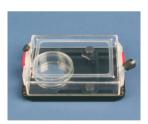

## Round and rectangular cell culture vessels

- Petri dishes 35mm
- Lab-Tek<sup>™</sup> (Nunc)
- Chamber Slides (Falcon)
- normal slides
- IBIDI-Chambers

Insert PP-Set with CO<sub>2</sub>-Cover PP transparent\*