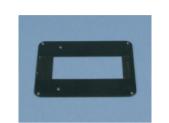

## Insert PP-Set for Piezo Z-Stage (Prior) $+ CO_2$ -Covers PP

Insert PP-Set frame and base plate for Petri dish

Base plate for Lab-Tek

Base plate for Ibidi chamber

The Insert PP-Set consists of the frame and 3 base plates. The two  $CO_2$ -Covers marked with \* can be used together with the set but are not included.

Frame and base plate with Petri dish 35

Base plate with Lab-Tek

Base plate with Ibidi chamber