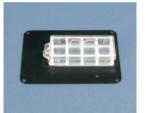

## Insert PP-Set for Piezo Z-Stage (Prior) $+ CO_2$ -Covers PP

Insert PP-Set frame and base plate for Petri dish

Base plate for Lab-Tek

Base plate for Ibidi chamber

The Insert PP-Set consists of the frame and 3 base plates. The two  $CO_2$ -Covers marked with \* can be used together with the set but are not included.

Frame and base plate with Petri dish 35

Base plate with Lab-Tek

Base plate with Ibidi chamber