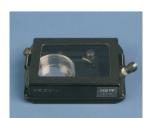

## Insert PP-Set for Piezo Z-Stage (Prior) $+ CO_2$ -Covers PP



Insert PP-Set frame and base plate for Petri dish



Base plate for Lab-Tek



Base plate for Ibidi chamber

The Insert PP-Set consists of the frame and 3 base plates. The two  $CO_2$ -Covers marked with \* can be used together with the set but are not included.



Frame and base plate with Petri dish 35



Base plate with Lab-Tek



Base plate with Ibidi chamber

## Round and rectangular cell culture vessels

- Petri dishes 35mm
- Lab-Tek<sup>™</sup> (Nunc)
- Chamber Slides (Falcon)
- normal slides
- IBIDI-Chambers



Insert PP-Set with CO<sub>2</sub>-Cover PP transparent\*



Insert PP-Set with CO<sub>2</sub>-Cover PP black\*