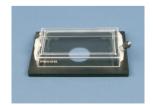

## Insert LP-Set for Piezo Z-Stage (Ludl) $+ CO_2$ -Cover LP

The Insert LP-Set consists of the frame and 4 base plates. The components marked with \* can be used together with the set but are not included.

Base plate with Petri dish 35

CO<sub>2</sub>-Cover LP transparent\*

Insert LP-Set with CO<sub>2</sub>-Cover LP transparent\*

Base plate with Petri dish 60

CO2-Cover LP black\*

Insert LP-Set with CO<sub>2</sub>-Cover LP black\*