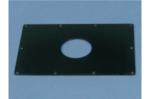

Insert LP-Set frame and base plate

Base plate for Petri dish 35 + POCmini

Base plate for Petri dish 60 + POC-R2

Base plate for Ibidi chamber

Base plate for Lab-Tek

Round and rectangular cell culture vessels

Base plate with Petri dish 35

CO<sub>2</sub>-Cover LP transparent\*

Insert LP-Set with CO<sub>2</sub>-Cover LP transparent\*

Base plate with Petri dish 60

CO2-Cover LP black\*

Insert LP-Set with CO<sub>2</sub>-Cover LP black\*