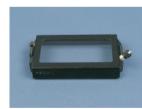

## Insert LP-Set for Piezo Z-Stage (Ludl) $+ CO_2$ -Cover LP

The Insert LP-Set consists of the frame and 4 base plates. The components marked with \* can be used together with the set but are not included.

Insert LP-Set frame and base plate

Base plate for Petri dish 35 + POCmini

Base plate for Petri dish 60 + POC-R2

Base plate for Ibidi chamber

Base plate for Lab-Tek

Round and rectangular cell culture vessels