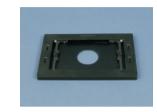

## Insert LP-Set for Piezo Z-Stage (Ludl) $+ CO_2$ -Cover LP

The Insert LP-Set consists of the frame and 4 base plates. The components marked with \* can be used together with the set but are not included.

Insert LP-Set frame and base plate

Base plate for Petri dish 35 + POCmini

Base plate for Petri dish 60 + POC-R2

Base plate for Ibidi chamber

Base plate for Lab-Tek

Round and rectangular cell culture vessels