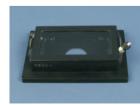

dl) $+ CO_2$ -Cover LP

The Insert LP-Set consists of the frame and 4 base plates. The components marked with \* can be used together with the set but are not included.





Insert LP-Set frame and base plate

Base plate for Petri dish 35 + POCmini



Base plate for Petri dish 60 + POC-R2



Base plate for Ibidi chamber

Base plate for Lab-Tek





Round and rectangular cell culture vessels

- Petri dishes 35mm and 60mm
- Cell Cultivation System POC-R2 and POCmini for open, closed culture and perfusion experiments
- Lab-Tek<sup>™</sup> (Nunc)
- Chamber Slides (Falcon)
- normal slides
- IBIDI-Chambers



Base plate with Petri dish 35



CO<sub>2</sub>-Cover LP transparent\*



Insert LP-Set with CO<sub>2</sub>-Cover LP transparent\*



Base plate with Petri dish 60



CO2-Cover LP black\*



Insert LP-Set with CO<sub>2</sub>-Cover LP black\*



Base plate with Ibidi chamber



Base plate with Lab-Tek