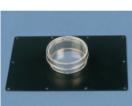

Base plate with Petri dish 35

CO<sub>2</sub>-Cover LP transparent\*

Insert LP-Set with CO<sub>2</sub>-Cover LP transparent\*

Base plate with Petri dish 60

CO2-Cover LP black\*

Insert LP-Set with CO<sub>2</sub>-Cover LP black\*