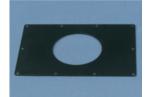

Insert LP-Set frame and base plate

Base plate for Petri dish 35 + POCmini

Base plate for Petri dish 60 + POC-R2

Base plate for Ibidi chamber

Base plate for Lab-Tek

Round and rectangular cell culture vessels

Base plate with Petri dish 35

CO<sub>2</sub>-Cover LP transparent\*

Insert LP-Set with CO<sub>2</sub>-Cover LP transparent\*

Base plate with Petri dish 60

CO2-Cover LP black\*

Insert LP-Set with CO<sub>2</sub>-Cover LP black\*