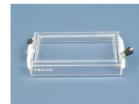

Base plate with Petri dish 35

CO<sub>2</sub>-Cover LP transparent\*

Insert LP-Set with CO<sub>2</sub>-Cover LP transparent\*

Base plate with Petri dish 60

CO2-Cover LP black\*

Insert LP-Set with CO<sub>2</sub>-Cover LP black\*