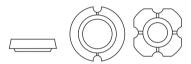

## Insert LP-Set for Piezo Z-Stage (Ludl) $+ CO_2$ -Cover LP

The Insert LP-Set consists of the frame and 4 base plates. The components marked with \* can be used together with the set but are not included.

Insert LP-Set frame and base plate

Base plate for Petri dish 35 + POCmini

Base plate for Petri dish 60 + POC-R2

Base plate for Ibidi chamber

Base plate for Lab-Tek

Round and rectangular cell culture vessels