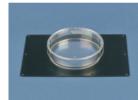

Base plate with Petri dish 35

CO<sub>2</sub>-Cover LP transparent\*

Insert LP-Set with CO<sub>2</sub>-Cover LP transparent\*

Base plate with Petri dish 60

CO2-Cover LP black\*

Insert LP-Set with CO<sub>2</sub>-Cover LP black\*